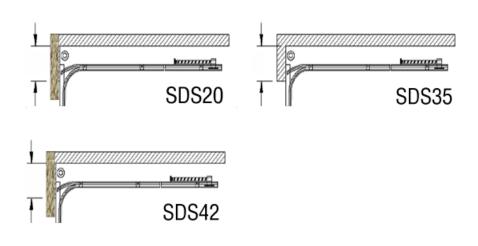

## **SDS 20**

In case of head room are 20 cm.

Height (H) 2000 mm to 3000 mm

Width (W) 2250 mm and 4650 mm

Usage: Small industrial doors with garage doors

## **SDS 35**

In case of head room are 35 cm.

Height (H) 2000 mm to 3000 mm

Width (W) 2250 mm and 4650 mm

Usage: Small and medium-sized industries in doors and garage doors.

## **SDS 42**

In case of head room are 42 cm. and more Height (H) 2500 mm and 6125 mm Width (W) 2500 mm and 6000 mm Usage: used in industrial doors.