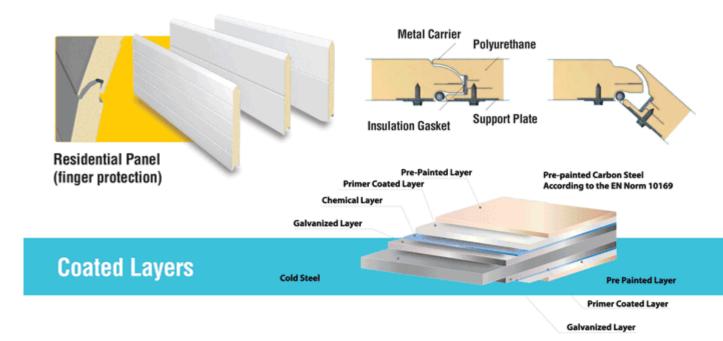

# are manufactured with, Finger Protection Security panels.

# **Tecnical Information**

It consists of double skinned section of hot galvanized metal . The thick insulating core of 100% CFC free does not pollute the environment according to ISO 3582 . The double-skinned sections are 40 mm thick throughout . The required heights of panels are 500 mm and 610 mm .

## Physical and chemical characteristics of the panel polyurethane :

- •• Density : d = 40 (ISO 845)
- •• Coefficient of heat
- •• insulation :k = 0,45
- •• Wind pressure: 1400 Pa
- •• Fire resistance : Self extinction of class B2 (DIN 4102)
- •• Noise suppression : 26 dB (DIN 52210)
- •• Weight of panel : 12 kg /m2

### Technical specifications of the coating :

- Coating thickness of the external surface : 25 3 μm
- •• Coating thickness of the internal surface : 5 µm