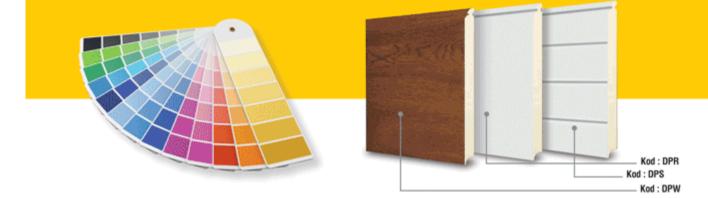

### **Panel Pattern and colour choices**

Panel patterns are Stucco pattern, ribbed pattern, smooth design and wooden face pattern. RAL Codes can be applied, as per our custmers' requests