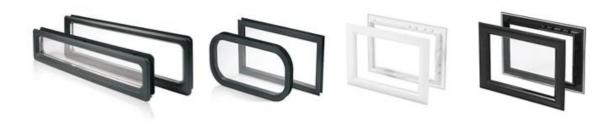

## **WINDOW SYSTEMS**

Windows can be installed, as per requests. Windows provide big lightning advantag. Number of the Windows can be increased, as per the light requirement.