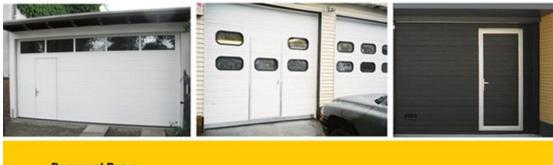

## **Personnel Doors**

Personnel pass doors eases the personel entrance and exit, without opening the whole door.